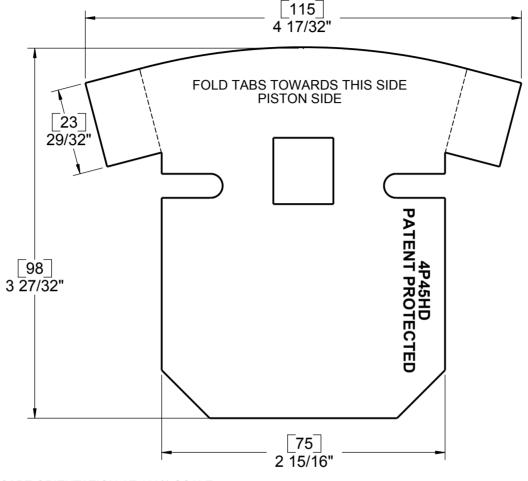

FP45HD

FITS THE FOLLOWING BRAKE PADS (FSMI#): D002, D045, D109, D278, D961

07-10-2013 REV 1

PRINT ON A4 SIZE IN LANDSCAPE ORIENTATION AT 100% SCALE

NOTES: TEST THE FIT ON BOTH SIDES OF THE CALIPER. DUE TO THE TAPER OF THE WHEEL THE OUTER SIDE IS MORE LIKELY TO HAVE INTERFERENCE. DIRECTIONS: COPY OR PRINT ONTO CARD STOCK. MEASURE INDICATED DIMENSIONS AFTER PRINTING TO MAKE SURE SCALE IS 1 TO 1. CUT ALONG DARK LINES - FOLD TABS ALONG DOTTED LINES TO SIMULATE HEATSINK HEIGHT. INSTALL BETWEEN BRAKE PAD AND CALIPER PISTON WITH PRINTED SIDE TOWARDS CALIPER PISTON. RE-INSTALL WHEEL AND CHECK CLEARANCE - MUST HAVE AT LEAST 3/32" CLEARANCE AT ALL POINTS.